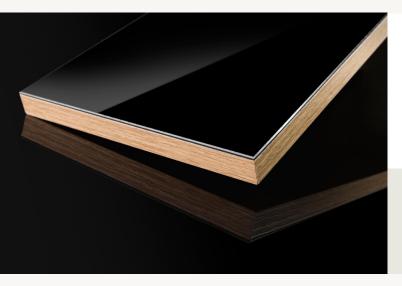

## KRISTALL HIGH GLOSS/MATTE

### TECHNICAL SPEC.

Base: **MDF** 

Dimensions: 2800x1300 mm

Thickness: 19 mm

Kristall -The new gold standard of high-gloss panels, with the depth of

glass

### **TECHNICAL FEATURES**

- Resistant to scratches, pressure marks, and chemical agents
- Compared to traditional glass panels, Kristall is much lighter, safer, and can be processed with conventional carpentry tools
- Available in both high gloss and matte (Kristall Satina)