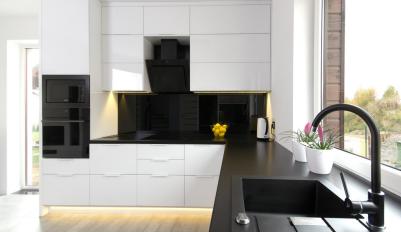

## KRISTALL HIGH GLOSS/MATTE

### TECHNICAL SPEC.

Base: **MDF** 

Dimensions: 2800x1300 mm

Thickness: 19 mm

Kristall -The new gold standard of high-gloss panels, with the depth of

glass

### **DESIGN CHARACTERISTICS**

- 6 decors both in high gloss and matte
- Luxurious finish
- Perfect fit for modern, minimalistic interiors
- Optically enlarges room space

### **TECHNICAL FEATURES**

- Resistant to scratches, pressure marks, and chemical agents
- Compared to traditional glass panels, Kristall is much lighter, safer, and can be processed with conventional carpentry tools
- Available in both high gloss and matte (Kristall Satina)