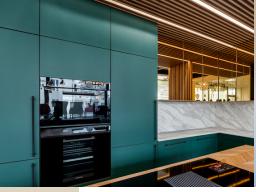

super matte ABS/PMMA laminate with hydrophobic surface.
- Easy to keep clean grease and spills gather on the panel surface
- No fingerprints on furniture doors
- Super matte, soft touch surface finish.
- The laminate is factory cured for high resistance to scratches, "fingerprints", chemical agents and UV radiation
- Panel backing white melamine or white lacquer, Also available with double-sided lamination











# **ACRYLUX MATTE ANTI - FINGERPRINT**

MATTE

### FEATURES AND CHARACTERISTICS

- 15 decors
- Modern design
- Satin Finish
- Designer favorite
- Perfect depth of color
- Gives a calm interior atmosphere
- Can be combined with gloss acrylic
- Adds elegance to your interior





### WHERE?

- Homes

- Hotels

- Schools

- Variety of public spaces











### **GALLERY**















en.niemann.pl