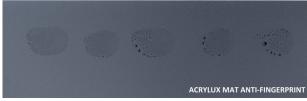

### FEATURES AND CHARACTERISTICS

- Furniture doors covered with a 0.5 mm thick, super matte ABS/PMMA laminate with hydrophobic surface.
- Easy to keep clean grease and spills gather on the panel surface
- No fingerprints on furniture doors
- Super matte, soft touch surface finish.
- The laminate is factory cured for high resistance to scratches, "fingerprints", chemical agents and UV radiation
- Panel backing white melamine or white lacquer, Also available with double-sided lamination