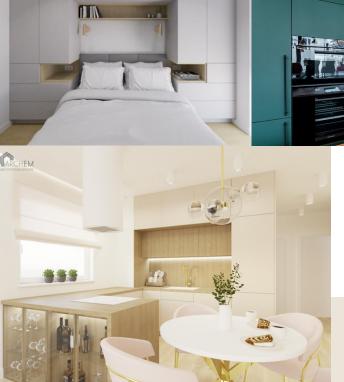

k, super matte ABS/PMMA laminate with hydrophobic surface.
- Easy to keep clean grease and spills gather on the panel surface
- No fingerprints on furniture doors
- Super matte, soft touch surface finish.
- The laminate is factory cured for high resistance to scratches, "fingerprints", chemical agents and UV radiation
- Panel backing white melamine or white lacquer, Also available with double-sided lamination











# **ACRYLUX MATTE ANTI - FINGERPRINT**

MATTE

### FEATURES AND CHARACTERISTICS

- 15 decors
- Modern design
- Satin Finish
- Designer favorite
- Perfect depth of color
- Gives a calm interior atmosphere
- Can be combined with gloss acrylic
- Adds elegance to your interior





### WHERE?

- Homes

- Hotels

- Schools

- Variety of public spaces











### **GALLERY**















en.niemann.pl