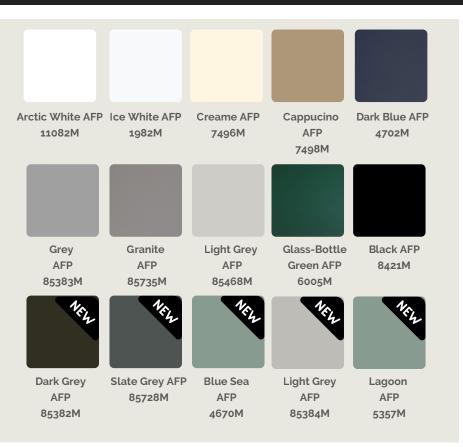

### FEATURES AND CHARACTERISTICS

- 15 decors
- Modern design
- Satin Finish
- Designer favorite
- Perfect depth of color
- Gives a calm interior atmosphere
- Can be combined with gloss acrylic
- Adds elegance to your interior