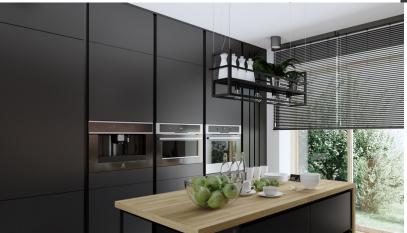

## **ACRYLUX MATTE ANTI - FINGERPRINT**

MATTE

### TECHNICAL SPEC.

Base: MDF

Dimensions: 2800x1300 mm

Thickness: 18 - 19,1 mm

HIPS/Premium/Eco

Panels covered with a super matte ABS/PMMA Anti-Fingerprint laminate with hydrophobic surface.

### FEATURES AND CHARACTERISTICS

- Furniture doors covered with a 0.5 mm thick, super matte ABS/PMMA laminate with hydrophobic surface.
- Easy to keep clean grease and spills gather on the panel surface
- No fingerprints on furniture doors
- Super matte, soft touch surface finish.
- The laminate is factory cured for high resistance to scratches, "fingerprints", chemical agents and UV radiation
- Panel backing white melamine or white lacquer, Also available with double-sided lamination

### FEATURES AND CHARACTERISTICS

- 15 decors
- Modern design
- Satin Finish
- Designer favorite
- Perfect depth of color
- Gives a calm interior atmosphere
- Can be combined with gloss acrylic
- Adds elegance to your interior

### WHERE?

- Homes

- Hotels

- Schools

- Variety of public spaces