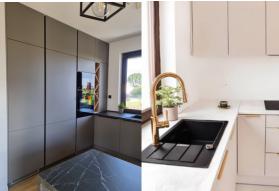

uper matte ABS/PMMA laminate with hydrophobic surface.
- Easy to keep clean grease and spills gather on the panel surface
- No fingerprints on furniture doors
- Super matte, soft touch surface finish.
- The laminate is factory cured for high resistance to scratches, "fingerprints", chemical agents and UV radiation
- Panel backing white melamine or white lacquer, Also available with double-sided lamination











# **ACRYLUX MATTE ANTI - FINGERPRINT**

MATTE

### FEATURES AND CHARACTERISTICS

- 15 decors
- Modern design
- Satin Finish
- Designer favorite
- Perfect depth of color
- Gives a calm interior atmosphere
- Can be combined with gloss acrylic
- Adds elegance to your interior





### WHERE?

- Homes

- Hotels

- Schools

- Variety of public spaces











### **GALLERY**















en.niemann.pl