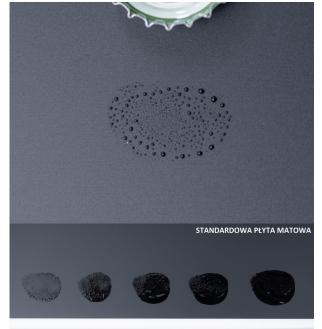

### FEATURES AND CHARACTERISTICS

- Furniture doors covered with a 0.5 mm thick, super matte ABS/PMMA laminate with hydrophobic surface.
- Easy to keep clean grease and spills gather on the panel surface
- No fingerprints on furniture doors
- Super matte, soft touch surface finish.
- The laminate is factory cured for high resistance to scratches, "fingerprints", chemical agents and UV radiation
- Panel backing white melamine or white lacquer, Also available with double-sided lamination